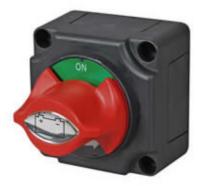

#### Part No. 0-605-11

Durite Marine battery isolator with removable control knob (in the off position). Rated at 300 amps continuous (1hr) at 48 volts dc and 1000 amps for 5 seconds. M10 studs. CE approved