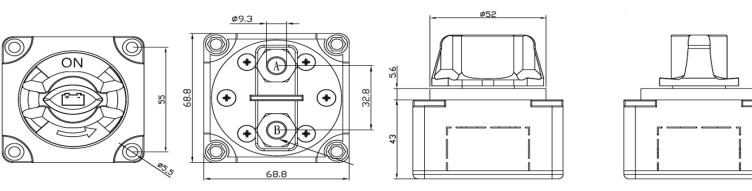

#### Technical Drawing (not to scale)

#### **Specification**

| Туре      |
|-----------|
| Voltage   |
| Current   |
| IP Rating |
| Material  |

Dimesnions Approval Marine Battery Isolator 48VDC 300Amp 1hour @ 48VDC (1000A Max for 5 Seconds) IP66 Housing/Knob: Nylon + Filber 30% Contact: Copper Stud: Silver Plated Copper Please see above diagram CE